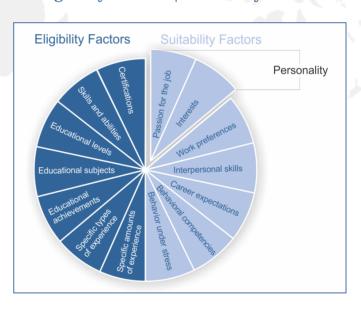

### **Eligibility Factors | Suitability Factors**

Harrison Assessments solves this costly problem by providing more than 6500 proven and pre-configured Job Success Formulas to help your organization easily and accurately assess the eligibility and suitability factors that lead to job success.

# Job Success Formula Eligibility

The eligibility component of each Job Success Formula evaluates how applicants compare to the ideal levels of education, experience, and skills based on your organization's specific needs.

### Job Success Formula Suitability

The suitability component of each Job Success Formula evaluates how each applicant compares to a complete set of proven suitability or behavioural traits that are specific to the job function. These customisable factors include attitudes, motivations, interpersonal skills, interests, work values, and work preferences.